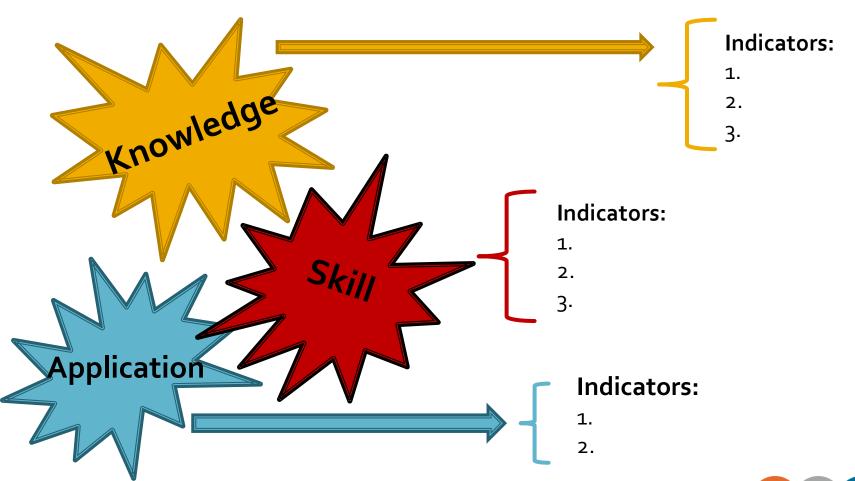

#### 2. Synthesize Measurements

Knowledge Score = average of (K1,K2,K3...)

Skill Score = average of (S1,S2...)

Confidence Score = average of (C1,C2 ...)

Application Score = average of (A1,A2...)

| 7 3/30/2012 rwtbwrtb Overall I really e * 3.63 3.97 3.80 4.04 *                                                                                                                                                                                                                                                                                                                                                                                                                                                                                                                                                                                                                                                                                                                                                                                                                                                                                                                                                                                                                                                                                                                                                                                                                                                                                                                                                                                                                                                                                                                                                                                                                                                                                                                                                                                                                                                                                                                                                                                                                                                              | pbo | ard 🖟    | Font            | G G             | Alignment          |    | Numb      | oer 🕞     |           | Styles    |            | Cells     |    | Editing |   |
|------------------------------------------------------------------------------------------------------------------------------------------------------------------------------------------------------------------------------------------------------------------------------------------------------------------------------------------------------------------------------------------------------------------------------------------------------------------------------------------------------------------------------------------------------------------------------------------------------------------------------------------------------------------------------------------------------------------------------------------------------------------------------------------------------------------------------------------------------------------------------------------------------------------------------------------------------------------------------------------------------------------------------------------------------------------------------------------------------------------------------------------------------------------------------------------------------------------------------------------------------------------------------------------------------------------------------------------------------------------------------------------------------------------------------------------------------------------------------------------------------------------------------------------------------------------------------------------------------------------------------------------------------------------------------------------------------------------------------------------------------------------------------------------------------------------------------------------------------------------------------------------------------------------------------------------------------------------------------------------------------------------------------------------------------------------------------------------------------------------------------|-----|----------|-----------------|-----------------|--------------------|----|-----------|-----------|-----------|-----------|------------|-----------|----|---------|---|
| SERVICE TRACKING                                                                                                                                                                                                                                                                                                                                                                                                                                                                                                                                                                                                                                                                                                                                                                                                                                                                                                                                                                                                                                                                                                                                                                                                                                                                                                                                                                                                                                                                                                                                                                                                                                                                                                                                                                                                                                                                                                                                                                                                                                                                                                             |     | C18      | • X 🗸 fx        | rtbrtb          |                    |    |           |           |           |           |            |           |    |         |   |
| SERVICE TRACKING                                                                                                                                                                                                                                                                                                                                                                                                                                                                                                                                                                                                                                                                                                                                                                                                                                                                                                                                                                                                                                                                                                                                                                                                                                                                                                                                                                                                                                                                                                                                                                                                                                                                                                                                                                                                                                                                                                                                                                                                                                                                                                             | 4   | А        | В               | С               | CJ                 | CK | CL        | CM        | CN        | СО        | CP         | CQ        | CR | CS      |   |
| Out of Service Name of Service Additional Com   * Knowledge   Skill   Confidence   *                                                                                                                                                                                                                                                                                                                                                                                                                                                                                                                                                                                                                                                                                                                                                                                                                                                                                                                                                                                                                                                                                                                                                                                                                                                                                                                                                                                                                                                                                                                                                                                                                                                                                                                                                                                                                                                                                                                                                                                                                                         |     |          |                 |                 | PFF                |    |           |           |           |           |            |           | *  |         |   |
| Name   Name   Comments   Ave K BEF   Ave S AFT   Ave S BEF   Ave S AFT   Ave C AFT   Ave |     | CATEGORY | SERVICE TRACK   | ING             | Additional Com     | *  | AVERAGES  | K/S/C     |           |           |            |           | *  |         |   |
| and         Date         Name         Comments         *         Ave K BEF         Ave K AFT         Ave S BEF         Ave C BEF         Ave C AFT         *           3/22/2012 aedrwrtb         *         0         4         0         4         0         4         *           3/22/2012 tribwrth         *         2.5         4         2         4         2         4         *           4/11/2012 tribwrth         trategic planning         *         5         5         5         5         5         5         5         *         *           4/13/2012 tribwrth         k you for the CB         *         5         5         5         5         5         5         5         5         *         *         *         *         *         *         *         *         *         *         *         *         *         *         *         *         *         *         *         *         *         *         *         *         *         *         *         *         *         *         *         *         *         *         *         *         *         *         *         *         *         *         * <td></td> <td></td> <td>Date of Service</td> <td>Name of Service</td> <td>Additional Comr</td> <td>*</td> <td>Knowledge</td> <td></td> <td>Skill</td> <td></td> <td>Confidence</td> <td>•</td> <td>*</td> <td></td> <td></td>                                                                                                                                                                                                                                                                                                                                                                                                                                                                                                                                                                                                                                                                                                                                              |     |          | Date of Service | Name of Service | Additional Comr    | *  | Knowledge |           | Skill     |           | Confidence | •         | *  |         |   |
| 3/22/2012 trabwrth                                                                                                                                                                                                                                                                                                                                                                                                                                                                                                                                                                                                                                                                                                                                                                                                                                                                                                                                                                                                                                                                                                                                                                                                                                                                                                                                                                                                                                                                                                                                                                                                                                                                                                                                                                                                                                                                                                                                                                                                                                                                                                           |     |          | Date            | Name            | Comments           | *  | Ave K BEF | Ave K AFT | Ave S BEF | Ave S AFT | Ave C BEF  | Ave C AFT | *  |         |   |
| 3/22/2012 tritowrith   1/2012 reglorated   1 | Γ   |          | 3/22/2012       | aedrwrtb        |                    | *  | 0         | 4         | 0         | 4         | 0          | 4         | *  |         | Г |
| 4/11/2012     rtbwrtb     oard members h     *     5     5     5     5     5     5     5     5     5     5     5     5     5     5     5     5     5     5     5     5     5     5     5     5     5     5     5     5     5     5     5     5     5     5     5     5     5     5     5     5     5     5     5     5     5     5     5     5     5     5     5     5     5     5     5     5     5     5     5     5     5     5     5     5     5     5     5     5     5     5     5     5     5     5     5     5     5     5     5     5     5     5     5     5     5     5     5     5     5     5     5     5     5     5     5     5     5     5     5     5     5     5     5     5     5     5     5     5     5     5     5     5     5     5     5     5     5     5     5     5     5     5     5     5     5     5     5     5     5     5                                                                                                                                                                                                                                                                                                                                                                                                                                                                                                                                                                                                                                                                                                                                                                                                                                                                                                                                                                                                                                                                                                                                                                                                                                                                   | ı   |          | 3/22/2012       | rtnbwrtn        |                    | *  | 2.5       | 4         | 2         | 4         | 2          | 4         | *  |         |   |
| 4/11/2012 tribwrtb   Kyou for the CB   *   5   5   5   5   5   5   5   5   5                                                                                                                                                                                                                                                                                                                                                                                                                                                                                                                                                                                                                                                                                                                                                                                                                                                                                                                                                                                                                                                                                                                                                                                                                                                                                                                                                                                                                                                                                                                                                                                                                                                                                                                                                                                                                                                                                                                                                                                                                                                 |     |          | 4/11/2012       | rtgbwrtb        | trategic planning  | *  | 5         | 5         | 5         | 5         | 5          | 5         | *  |         |   |
| A/13/2012 writhbt   1 believe the sta   4   4   2.5   4   3.5   4   *                                                                                                                                                                                                                                                                                                                                                                                                                                                                                                                                                                                                                                                                                                                                                                                                                                                                                                                                                                                                                                                                                                                                                                                                                                                                                                                                                                                                                                                                                                                                                                                                                                                                                                                                                                                                                                                                                                                                                                                                                                                        | Τ   |          | 4/11/2012       | rtbwrtb         | oard members h     | *  | 5         | 5         | 5         | 5         | 5          | 5         | *  |         |   |
| 4/13/2012 withot                                                                                                                                                                                                                                                                                                                                                                                                                                                                                                                                                                                                                                                                                                                                                                                                                                                                                                                                                                                                                                                                                                                                                                                                                                                                                                                                                                                                                                                                                                                                                                                                                                                                                                                                                                                                                                                                                                                                                                                                                                                                                                             |     |          | 4/13/2012       | rtbrwtb         | k you for the CB   | *  | 5         | 5         | 5         | 5         | 5          | 5         | *  |         |   |
| 1                                                                                                                                                                                                                                                                                                                                                                                                                                                                                                                                                                                                                                                                                                                                                                                                                                                                                                                                                                                                                                                                                                                                                                                                                                                                                                                                                                                                                                                                                                                                                                                                                                                                                                                                                                                                                                                                                                                                                                                                                                                                                                                            | )   |          | 4/13/2012       | wrtbbt          | I believe the sta  |    | 4         | 4         | 2.5       | 4         | 3.5        | 4         | *  |         |   |
| 3/30/2012 whith I dide to the in 2.00 3.80 4.52 * 1 3/30/2012 bb Come to COH. I * 2.43 4.66 3.08 4.52 * 1 4.66 3/30 4.52 * 1 5.66 3/30/2012 writhouth Thank you. Gre * 1.40 3.80 1.64 4.28 * 1 5.66 3/30/2012 tworth Thank you. Gre * 2.77 4.66 2.60 4.76 * 1 5.67 3/30/2012 rwithouth Overall I really e * 3.63 3.97 3.80 4.04 * 1 5.68 3.69 4.04 * 1 5.68 3.69 4.04 * 1 5.69 4.09 4.09 4.09 4.09 4.09 4.09 4.09 4.0                                                                                                                                                                                                                                                                                                                                                                                                                                                                                                                                                                                                                                                                                                                                                                                                                                                                                                                                                                                                                                                                                                                                                                                                                                                                                                                                                                                                                                                                                                                                                                                                                                                                                                        |     |          | 4/13/2012       | rtbb            |                    | *  | 1         | 2         | 2         | 2.5       | 1.5        | 2.5       | *  |         |   |
| 3/30/2012 bb   * 2.77                                                                                                                                                                                                                                                                                                                                                                                                                                                                                                                                                                                                                                                                                                                                                                                                                                                                                                                                                                                                                                                                                                                                                                                                                                                                                                                                                                                                                                                                                                                                                                                                                                                                                                                                                                                                                                                                                                                                                                                                                                                                                                        | 2   |          | 3/30/2012       | wrtbtr          | I'd love to be inv | *  | 2.60      | 3.80      | 2.60      | 3.80      |            |           | *  |         |   |
| 5 3/30/2012 wrtbrtb Thank you. Gre * 1.40 3.80 1.64 4.28 * * 5 3/30/2012 trbwrtb * 2.77 4.66 2.60 4.76 * 7 3/30/2012 rwtbwrtb Overall I really e * 3.63 3.97 3.80 4.04 * *                                                                                                                                                                                                                                                                                                                                                                                                                                                                                                                                                                                                                                                                                                                                                                                                                                                                                                                                                                                                                                                                                                                                                                                                                                                                                                                                                                                                                                                                                                                                                                                                                                                                                                                                                                                                                                                                                                                                                   | 3   |          | 3/30/2012       | bb              | Come to COH.       | *  | 2.43      | 4.66      | 3.08      | 4.52      |            |           | *  |         |   |
| 3/30/2012 rtbwrtb                                                                                                                                                                                                                                                                                                                                                                                                                                                                                                                                                                                                                                                                                                                                                                                                                                                                                                                                                                                                                                                                                                                                                                                                                                                                                                                                                                                                                                                                                                                                                                                                                                                                                                                                                                                                                                                                                                                                                                                                                                                                                                            | 1   |          | 3/30/2012       | bb              |                    |    | 2.77      | 4.49      | 3.08      | 4.52      |            |           | *  |         |   |
| 7 3/30/2012 rwtbwrtb Overall I really e * 3.63 3.97 3.80 4.04 *                                                                                                                                                                                                                                                                                                                                                                                                                                                                                                                                                                                                                                                                                                                                                                                                                                                                                                                                                                                                                                                                                                                                                                                                                                                                                                                                                                                                                                                                                                                                                                                                                                                                                                                                                                                                                                                                                                                                                                                                                                                              | 5   |          | 3/30/2012       | wrtbrtb         | Thank you. Great   | *  | 1.40      | 3.80      | 1.64      | 4.28      |            |           | *  |         |   |
| 7 5/30/2012 IWDWILD OVERAIL FREAILY E 5.05 5.97 5.80 4.04                                                                                                                                                                                                                                                                                                                                                                                                                                                                                                                                                                                                                                                                                                                                                                                                                                                                                                                                                                                                                                                                                                                                                                                                                                                                                                                                                                                                                                                                                                                                                                                                                                                                                                                                                                                                                                                                                                                                                                                                                                                                    | 6   |          | 3/30/2012       | rtbwrtb         |                    | *  | 2.77      | 4.66      | 2.60      | 4.76      |            |           | *  |         |   |
| 3/30/2012 rtbrtb * 3.29 4.31 3.80 5.00 *                                                                                                                                                                                                                                                                                                                                                                                                                                                                                                                                                                                                                                                                                                                                                                                                                                                                                                                                                                                                                                                                                                                                                                                                                                                                                                                                                                                                                                                                                                                                                                                                                                                                                                                                                                                                                                                                                                                                                                                                                                                                                     | 7   |          | 3/30/2012       | rwtbwrtb        | Overall I really e | *  | 3.63      | 3.97      | 3.80      | 4.04      |            |           | *  |         |   |
|                                                                                                                                                                                                                                                                                                                                                                                                                                                                                                                                                                                                                                                                                                                                                                                                                                                                                                                                                                                                                                                                                                                                                                                                                                                                                                                                                                                                                                                                                                                                                                                                                                                                                                                                                                                                                                                                                                                                                                                                                                                                                                                              | 3   |          | 3/30/2012       | rtbrtb          |                    |    | 3.29      | 4.31      | 3.80      | 5.00      |            |           | *  |         |   |