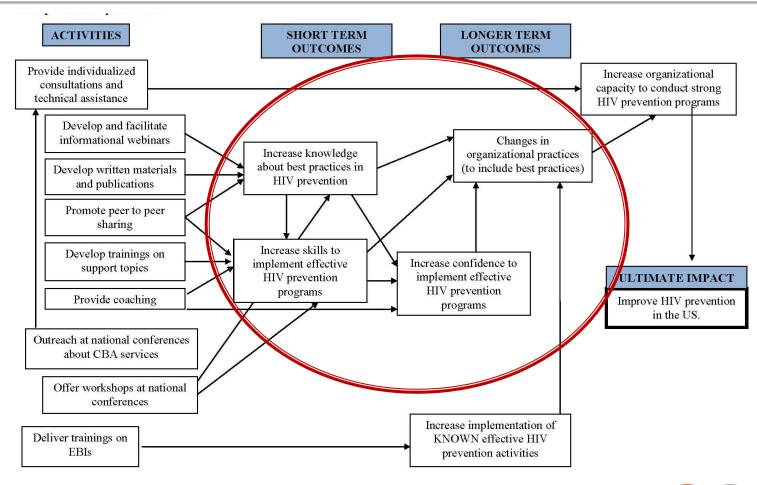

ollowing will need the following: accomplish the following activities will produce will lead to the following activities: the following evidence changes in 1-3 then 4-6 changes in 7-10 years:

or service delivery:



vears:



#### 1. Identify common domain areas

Impact Modeling: identifies the causal pathways of how your activities will lead to the outcomes and impacts that you hope to see. Visual map of outcomes and impacts.





# Example CBA Impact Model





# The Post-it Approach





#### Our 2 Step Approach

1. Identify common domain areas

2. Develop index scores



#### 2. Develop Index Scores

Measurements based on a combination of specific components.

Standardized "formula"

- Reflective of domain areas
- Allows for comparison AND individuation



# Example CBA Impact Model





#### 2. Develop Index Scores



C4 H

# 2. Develop Index Scores



#### [Service Name, Date] Participant Feedback Form

For the following questions, 0 is a LOW rating and 5 is a HIGH rating.

| What have you learned?                                                                                              |     |      |              |               |   |     |                                             |     |   |   |     |     |
|---------------------------------------------------------------------------------------------------------------------|-----|------|--------------|---------------|---|-----|---------------------------------------------|-----|---|---|-----|-----|
| Please rate your level of knowledge, skill and confidence in the following areas with 1 being LOW and 5 being