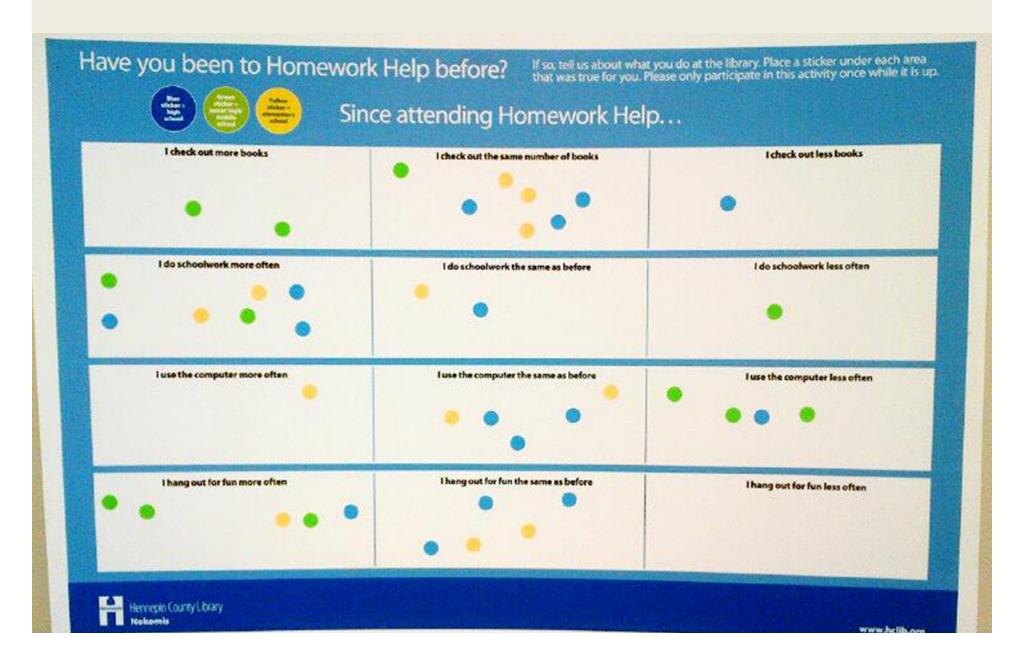

#### **Tools: Ticket Station**



# Tools: Sticky Note Poster Board



#### Tools: Poster Board with Stickers



#### Tools: Video Booth



# **Tools: Audio Interview**



"Paper & Pencil" tools

# TOOLS & APPROACHES FOR DROP-IN PATRONS

### Tools: Verbal Survey

Since you started coming to the play & learn spots, have you discovered or learned more about any of these resources?

| Resource                 | Yes          | heard of them) | No (knew of<br>them before<br>play &<br>learn) |
|--------------------------|--------------|----------------|------------------------------------------------|
| Story times              | $\checkmark$ |                |                                                |
| Family programs          |              | $\checkmark$   |                                                |
| Children's books         | $\checkmark$ |                |